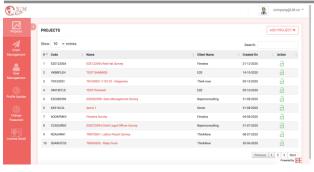

## **Manage Projects**

- Manage multiple survey links simultaneously
- Mass emailing of research invitations and reminders
- No restrictions on number of emails
- Customizable data storage